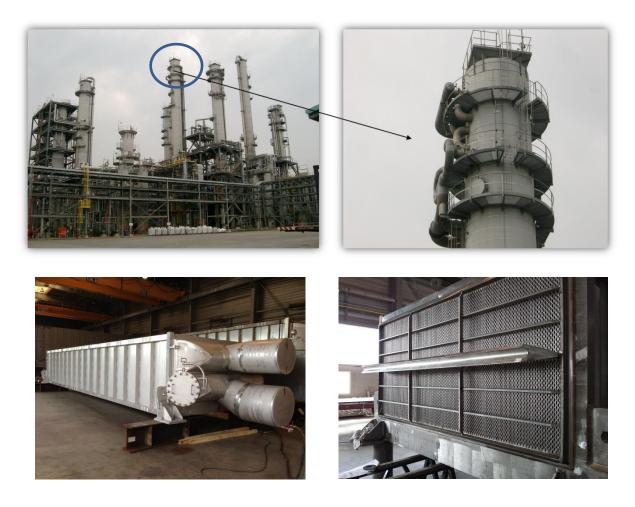

## **Applications**

- Top head condensers for under vacuum columns
- Reboilers
- Heat exchangers
- Energy savers

## **Example**

Top head condenser