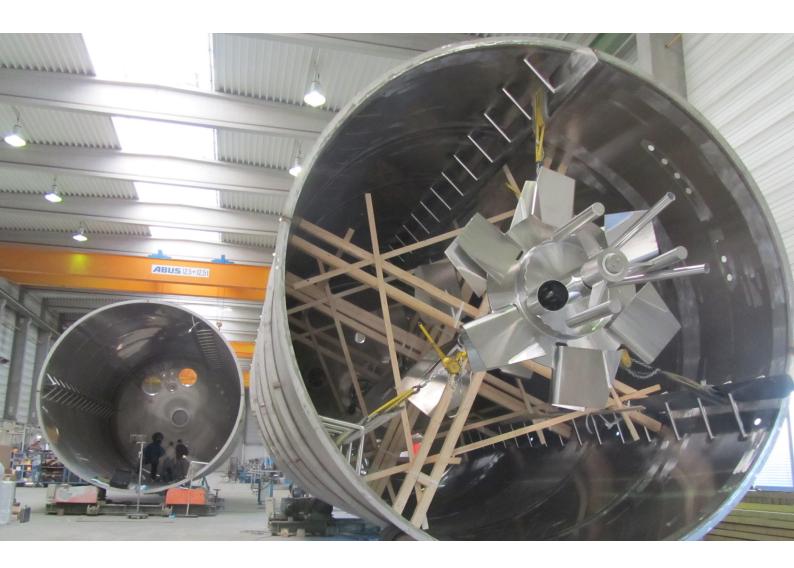

## Direct cooling systems!

ZIEMEX fermenters tanks do not need external plate heat exchangers to control the fermentation temperature.

So no infection problems occur because of fouling problems in the plate heat exchangers. Thanks to the ZIEMEX cooling system it is possible to build individual temperature zones in the fermentation tank. Using the ZIEMEX cooling system NH3, glycole, sole or water can be used as refrigerants. The dimpled plate ZIEMEX cooling system offers you the possibility to reduce energy and maintenance costs.