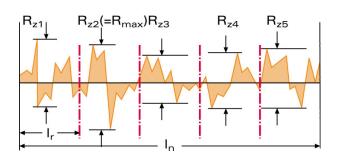

## Highest surface quality!

The quality of inner surfaces of fermentation tanks is of the highest importance. High surface qualities contribute to the effectiveness of biological safety and cleaning. ZIEMEX uses cold rolled stainless steel sheets for tank production.

The surface of this material has an average roughness of  $<0,8~\mu m$  without further treatment. By contrast all infection organisms are larger.