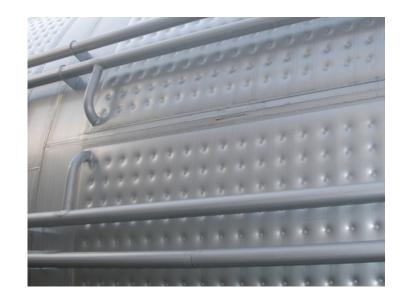

## Direct cooling systems!

ZIEMEX fermenters tanks do not need external plate heat exchangers to control the fermentation temperature.

So no infection problems occur because of fouling problems in the plate heat exchangers. Thanks to the ZIEMEX cooling system it is possible to build individual temperature zones in the fermentation tank. Using the ZIEMEX cooling system NH3, glycole, sole or water can be used as refrigerants. The dimpled plate ZIEMEX cooling system offers you the possibility to reduce energy and maintenance costs.